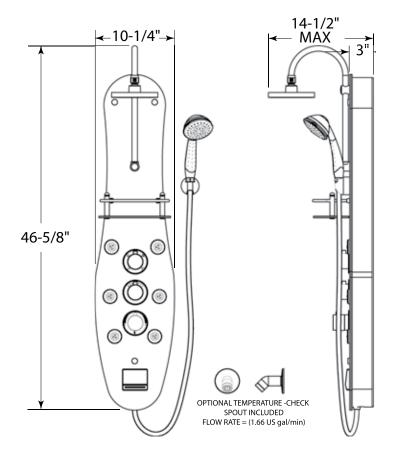

# Ristorre<sup>™</sup> Ovale<sup>™</sup>

MODEL NUMBER: EC31

**EXTERIOR DIMENSIONS:** 465/8" L x 101/4" W x 3" D

#### **DIMENSIONS**

46-5/8" L x 10-1/4" W x 3" D (1184 mm) L x (260 mm) W x (76 mm) D

## **Product Shown:**

Ristorre™ Ovale™ Shower Tower, Model: EC31

| Minimum Working Water Pressure              |                          | 21.76 psi       | (1.5 bar)    |
|---------------------------------------------|--------------------------|-----------------|--------------|
| Maximum Working Water Pressure              |                          | 72.52 psi       | (5.0 bar)    |
| Recommended Working Water Pressure          |                          | 43.51 psi       | (3.0 bar)    |
| Maximum Working Water Temp.                 |                          | 140-158° F      | (60 – 70° C) |
| Minimum Working Water Temp.                 |                          | 41-68° F        | (5-20° C)    |
| Recommended Working Temp.                   |                          | 100° F          | (38° C)      |
| Under water pressure at 21.76 psi (1.5 bar) | Flow Rate of Hand Shower | 1.61 US gal/min | (6.1 L/min)  |
|                                             | Flow Rate of Wall Mount  | 1.69 US gal/min | (6.4 L/min)  |
|                                             | Flow Rate of Body Jet    | 1.66 US gal/min | (6.3 L/min)  |
|                                             | Flow Rate of Bath Spout  | 1.69 US gal/min | (6.4 L/min)  |